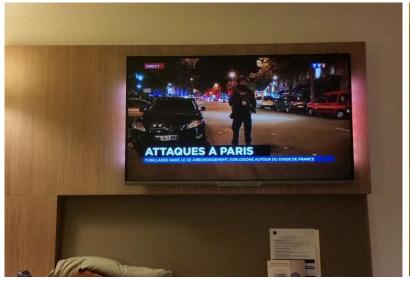

## En France

2015.11法国骨科年会

2016.07.17

Hold fast to dreams,
For if dreams die,
Life is a broken-winged bird
That can't fly.

Hold fast to dreams, For if dreams go, Life is a barren field Frozen with snow. 将梦想握紧别放,梦想一旦消亡,生活是折断翅膀的鸟儿,不能再飞翔。