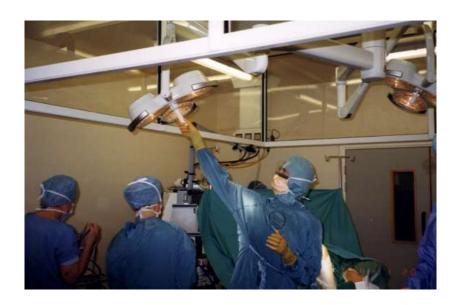

- One operation day per week for a consultant
- General anaesthesia for all cases
- Scrubbing (iodine and chlorhexidine), the fingernail, the gown and the way to wear it
- Disinfecting the operative area and draping (nurse, with gown)-and the way

- Small swab: the counting and recording
- Self-retaining retractor—saving man power
- Availability of almost all kinds of implants: prosthesis, screws, pins and plates, nail etc.