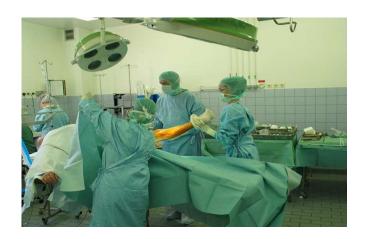

### The Common Differences

- Formally dressed, dictation, medical secretary
- Out-patient clinic: appointment, room distribution, letter from GP, no prescribing
- Pre-operative assessment: 1 week before the operation including blood test, X-ray etc, stool test is not a routine.
- Patient comes to hospital the previous night before the operation

- One operation day per week for a consultant
- General anaesthesia for all cases
- Scrubbing (iodine and chlorhexidine), the fingernail, the gown and the way to wear it
- Disinfecting the operative area and draping (nurse, with gown)-and the way