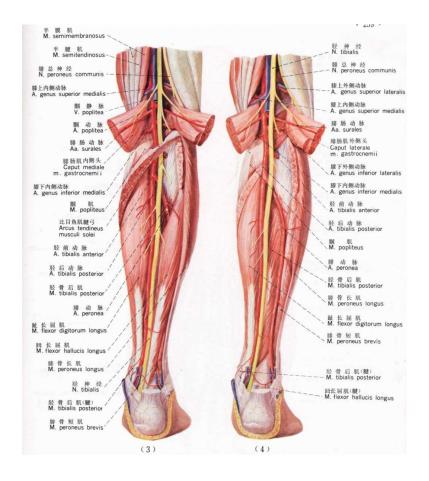

of almost all kinds of implants: prosthesis, screws, pins and plates, nail etc.





# The Differences of Diseases

- Flu: 1997-98the Sydney flu, 1998-early 99 the Beijing flu, high mortality. Too many patients for hospital to accommodate.
- High morbidity of skin cancer, eczema, deep vein thrombosis







- Highly specialized
- Extremely professional: e.g. the circulation nurse
- Obedient: nurse—doctor
- Problems: e.g. note for patient—typing, scratching; careless observation—compartment syndrome







### The Services for Clinical Work & Research

- Dept of Radiology: ordering x-rays, fluoroscopy during operation
- Medical library: free photocopying; free medline search; sending the unavailable paper to your office by inter-library copying; free slide-making



## Our own confidence!



















































## En France











































2015.11法国骨科年会



















































2016.07.17











































Hold fast to dreams,
For if dreams die,
Life is a broken-winged bird
That can't fly.

Hold fast to dreams, For if dreams go, Life is a barren field Frozen with snow. 将梦想握紧别放,梦想一旦消亡,生活是折断翅膀的鸟儿,不能再飞翔。

将梦想握紧别放,梦想一旦消亡,生活是贫瘠的荒野,遍地冰霜。





## Thank You