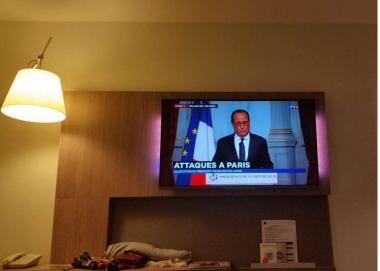

## En France

2015.11法国骨科年会

2016.07.17

Hold fast to dreams,
For if dreams die,
Life is a broken-winged bird
That can't fly.

Hold fast to dreams, For if dreams go, Life is a barren field Frozen with snow. 将梦想握紧别放,梦想一旦消亡,生活是折断翅膀的鸟儿,不能再飞翔。