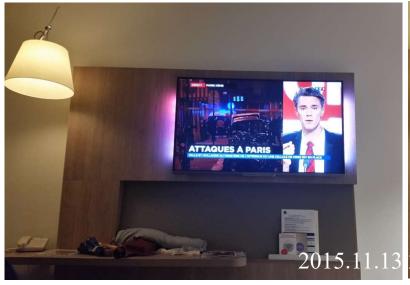

## En France

2015.11法国骨科年会

2016.07.17

Hold fast to dreams,
For if dreams die,
Life is a broken-winged bird
That can't fly.

Hold fast to dreams, For if dreams go, Life is a barren field Frozen with snow. 将梦想握紧别放,梦想一旦消亡,生活是折断翅膀的鸟儿,不能再飞翔。