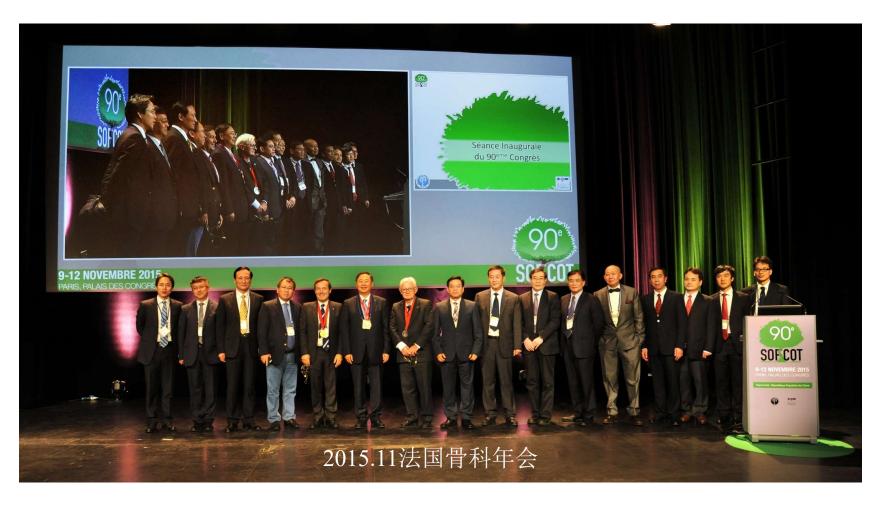

## En France

2015.11法国骨科年会

2016.07.17

Hold fast to dreams,
For if dreams die,
Life is a broken-winged bird
That can't fly.

Hold fast to dreams, For if dreams go, Life is a barren field Frozen with snow. 将梦想握紧别放,梦想一旦消亡,生活是折断翅膀的鸟儿,不能再飞翔。